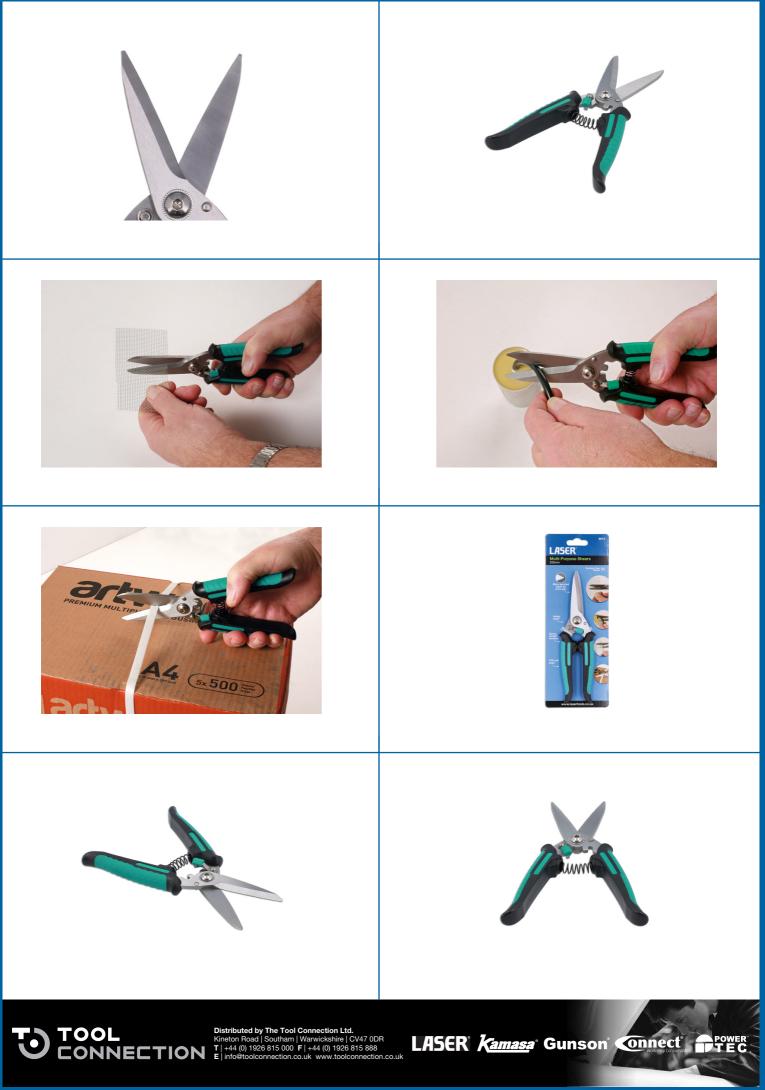

## **Multi-Purpose Shears 200mm**

Heavy duty multi-purpose shears, with stainless steel blades, suitable for cutting cable, wire netting/gauze, hose, plastic, gaskets and leather. Featuring spring loaded handles, manufactured from Polypropylene with TPR soft grips for comfort, together with an easy-to-use safety lock for single-handed operation.

## **Additional Information**

- Applications include: cutting wire, gauze, cable, windscreen washer hose, coolant hose, rubber, plastic, gasket etc.
- · Length: 200mm.
- Spring loaded PP (Polypropylene) handles with TPR soft grips & safety catch.
- Blades manufactured from SS420 J2 stainless steel.
- Micro serrated blade for extra grip, reducing slippage on the work piece.