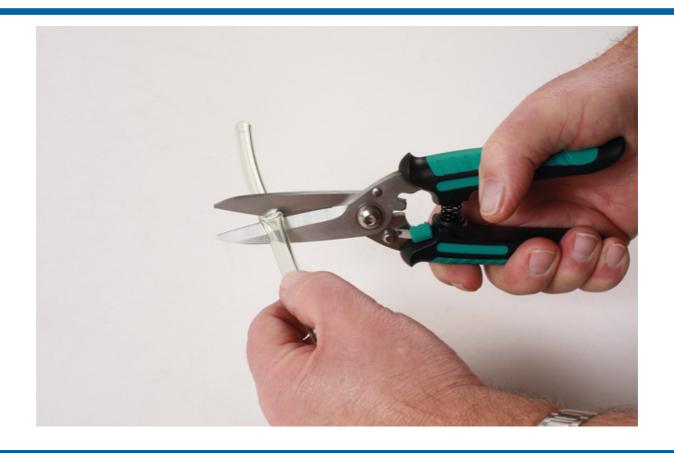

## **Multi-Purpose Shears 200mm**

Heavy duty multi-purpose shears, with stainless steel blades, suitable for cutting cable, wire netting/gauze, hose, plastic, gaskets and leather. Featuring spring loaded handles, manufactured from Polypropylene with TPR soft grips for comfort, together with an easy-to-use safety lock for single-handed operation.

## **Additional Information**

- Applications include: cutting wire, gauze, cable, windscreen washer hose, coolant hose, rubber, plastic, gasket etc.
- · Length: 200mm.
- Spring loaded PP (Polypropylene) handles with TPR soft grips & safety catch.
- Blades manufactured from SS420 J2 stainless steel.
- Micro serrated blade for extra grip, reducing slippage on the work piece.